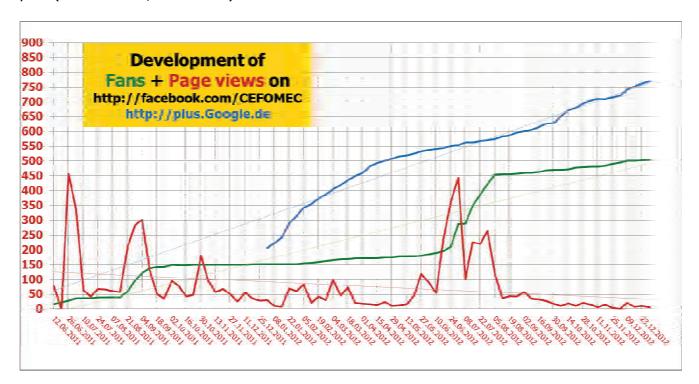

# **Occurs in social networks**

In the social networks Facebook, Twitter, LinkedIN, XING and Google plus in each case profiles were created. Most are the profiles on Facebook (507 follower, 2011: 152) and Google plus (770 follower, 2011: 206) visited.