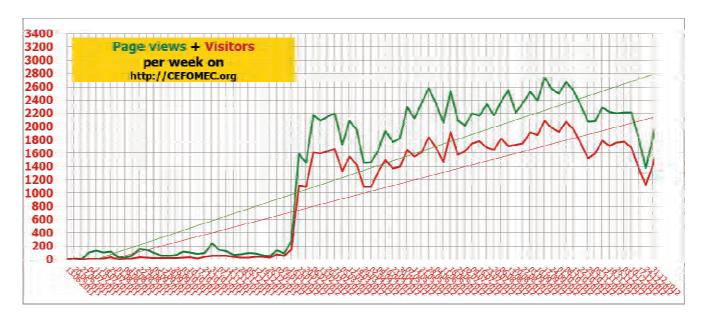

# **Our Homepage**

The website <a href="http://CEFOMEC.org">http://CEFOMEC.org</a> was done in German, English and French. By changes in the ads on Google AdWords, which we must thanks to the program "Google Grants" free turn have the access numbers that were still at the end of 2011, only about 50 visits per week, to about 2,400 hits and 1,800 unique increased visitors per week.

Target for 2013 will be to increase the number of unique visitors, and more especially the traffic (page views per unique visitor) to improve significantly. To the side is in the course of 2013, the system changed to "WordPress", since this system has, among other things even better access to the social networks. Things that had to be done manually are done automatically by the system, "WordPress". Also can be realized through this system smaller contributions for the current system was not a suitable place. In addition, each post will be commented by the visitor, enhancing the communication with visitors.